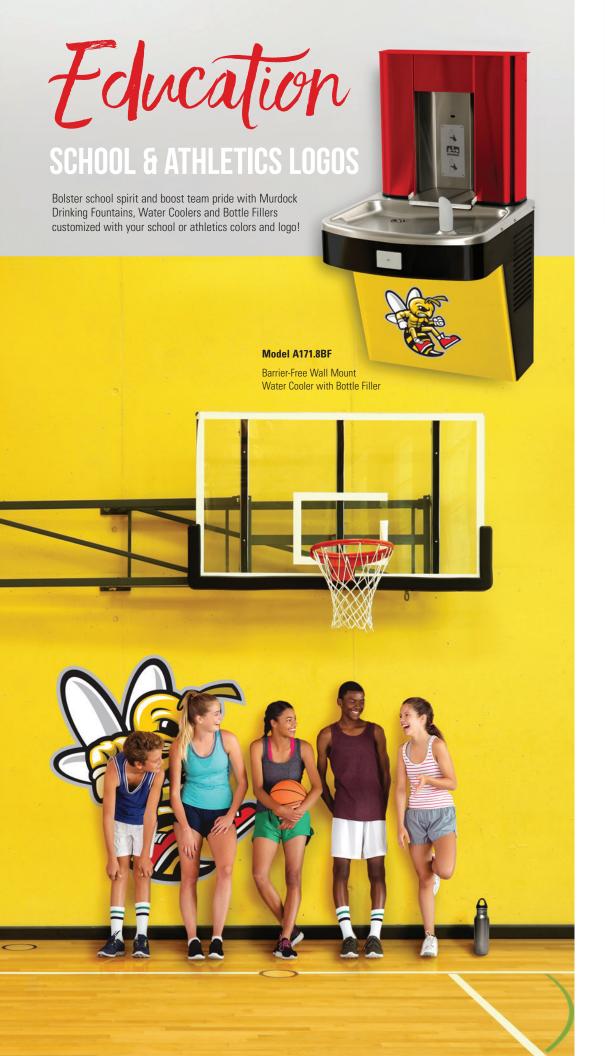

### Model A171.8BF

Barrier-Free Wall Mount Water Cooler with Bottle Filler

Model BF16 H2O to go!™ Wall Mount Indoor Bottle Filler

Model BF12-BCD with A171 H2O to go!™ Indoor Bottle Filler with Barrier-Free Water Cooler

Barrier-Free Wall Mount Water Cooler with Bottle Filler

Model A171.8BF

#### Model A171.8BF

Barrier-Free Wall Mount Water Cooler with Bottle Filler