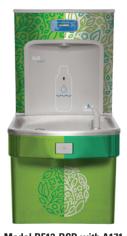

### Model A171.8BF

Barrier-Free Wall Mount Water Cooler with Bottle Filler

#### Model A171.8BF

Barrier-Free Wall Mount Water Cooler with Bottle Filler