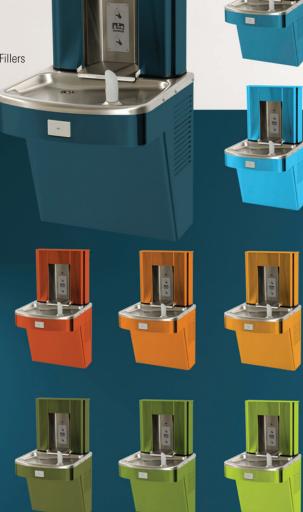

### INSPIRE BRAND AWARENESS. BOLSTER TEAM SPIRIT. ENHANCE YOUR AREA.

All Custom Designs.
You can even choose to
cut out sections to
show the stainless steel.

Ability To Match Any Pantone Color

Imagine Your Logo And Branding

GET INSPIRED - VISIT
MURDOCKMFG.COM/PHOTO-GALLERY
TO SEE COMPLETED PROJECTS