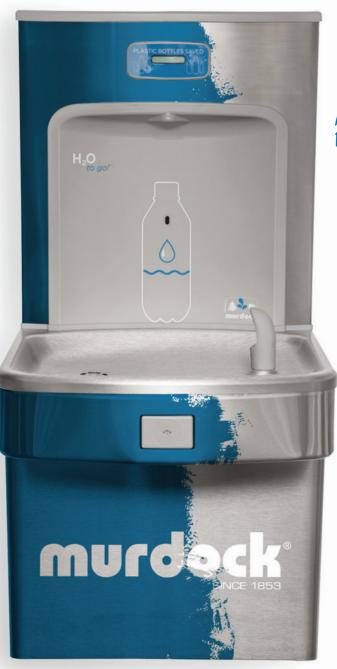

### Model A171.8BF

Barrier-Free Wall Mount Water Cooler with Bottle Filler

Model BF16 H2O to go!™ Wall Mount Indoor Bottle Filler

Model BF12-BCD with A171 H2O to go!™ Indoor Bottle Filler with Barrier-Free Water Cooler

Barrier-Free Wall Mount Water Cooler with Bottle Filler

Model A171.8BF

Barrier-Free Wall Mount Water Cooler with Bottle Filler

Model BF16

H2O to go!™ Wall Mount Indoor Bottle Filler

#### Model A171.8BF

Barrier-Free Wall Mount Water Cooler with Bottle Filler