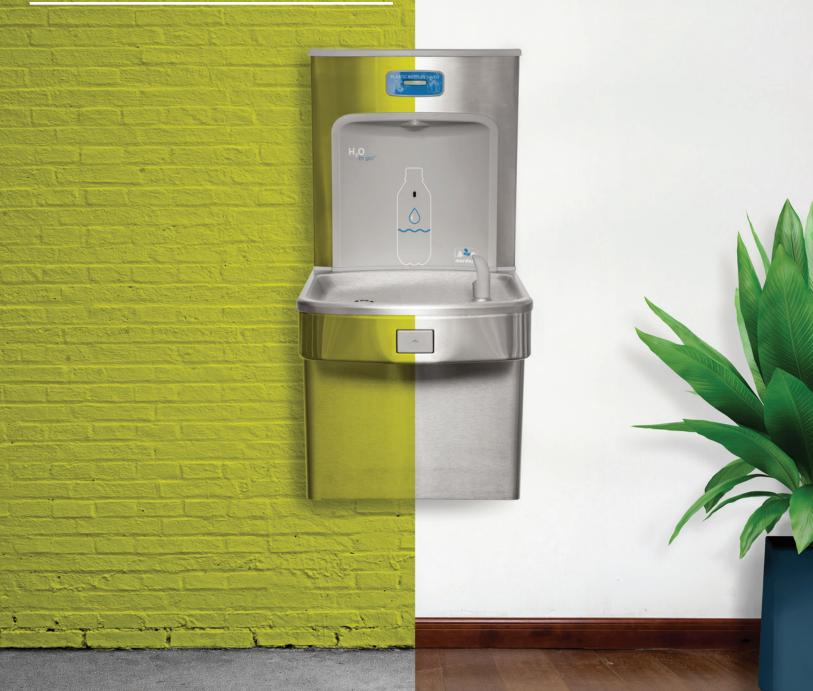

### Model A171.8BF

Barrier-Free Wall Mount Water Cooler with Bottle Filler

#### Model A171.8BF

Barrier-Free Wall Mount Water Cooler with Bottle Filler