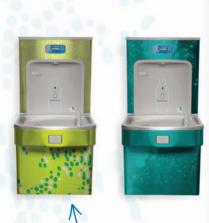

## Commercial BRANDING AND LOGOS

Enhance your brand with Murdock hydration stations customized with your company logo! We have the ability to match any Murdock Drinking Fountain, Water Cooler or Bottle Filler with all signature brands, graphic designs and logos.

### INSPIRE BRAND AWARENESS. BOLSTER TEAM SPIRIT. ENHANCE YOUR AREA.

All Custom Designs.
You can even choose to
cut out sections to
show the stainless steel.

Ability To Match Any Pantone Color

Imagine Your Logo And Branding