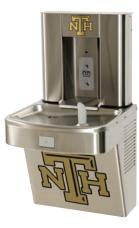

## Commercial BRANDING AND LOGOS

Enhance your brand with Murdock hydration stations customized with your company logo! We have the ability to match any Murdock Drinking Fountain, Water Cooler or Bottle Filler with all signature brands, graphic designs and logos.

### INSPIRE BRAND AWARENESS. BOLSTER TEAM SPIRIT. ENHANCE YOUR AREA.

All Custom Designs.
You can even choose to
cut out sections to
show the stainless steel.

Ability To Match Any Pantone Color

Imagine Your Logo And Branding