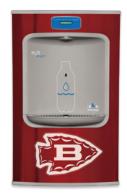

## Commercial BRANDING AND LOGOS

Enhance your brand with Murdock hydration stations customized with your company logo! We have the ability to match any Murdock Drinking Fountain, Water Cooler or Bottle Filler with all signature brands, graphic designs and logos.

### INSPIRE BRAND AWARENESS. BOLSTER TEAM SPIRIT. ENHANCE YOUR AREA.

All Custom Designs.
You can even choose to
cut out sections to
show the stainless steel.

Ability To Match Any Pantone Color

Imagine Your Logo And Branding