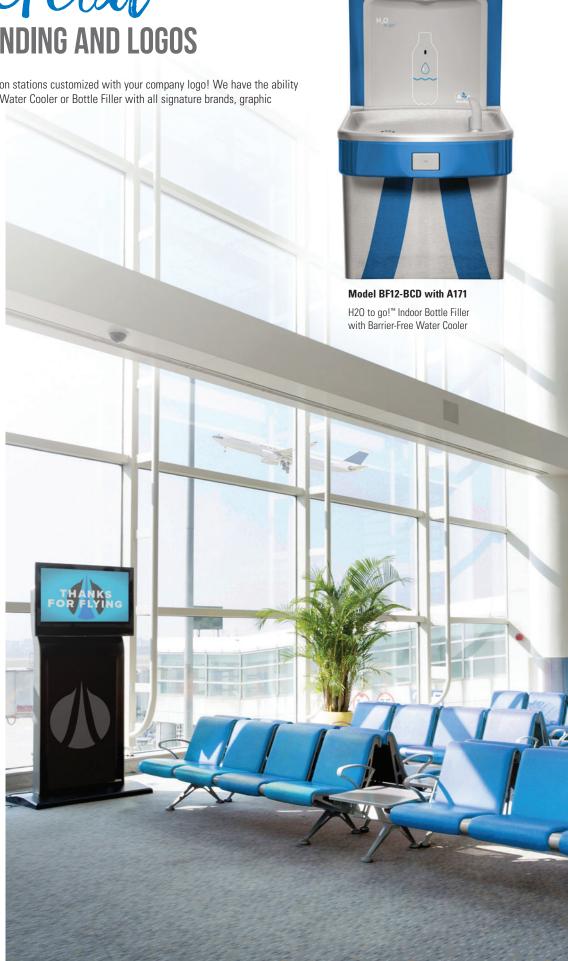

## Commercial BRANDING AND LOGOS

Enhance your brand with Murdock hydration stations customized with your company logo! We have the ability to match any Murdock Drinking Fountain, Water Cooler or Bottle Filler with all signature brands, graphic designs and logos.

Model BF16 H2O to go!™ Wall Mount Indoor Bottle Filler

Model BF12-BCD with A171 H2O to go!™ Indoor Bottle Filler with Barrier-Free Water Cooler

Barrier-Free Wall Mount Water Cooler with Bottle Filler

Model A171.8BF