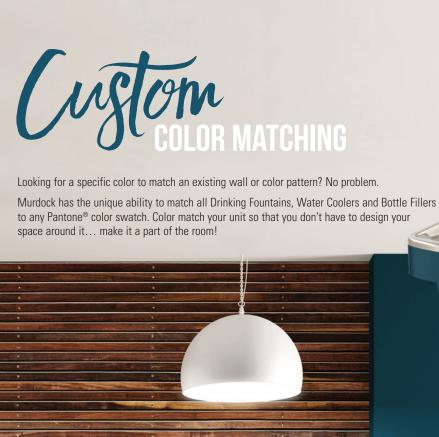

## Commercial BRANDING AND LOGOS

Enhance your brand with Murdock hydration stations customized with your company logo! We have the ability to match any Murdock Drinking Fountain, Water Cooler or Bottle Filler with all signature brands, graphic designs and logos.

### INSPIRE BRAND AWARENESS. BOLSTER TEAM SPIRIT. ENHANCE YOUR AREA.

All Custom Designs.
You can even choose to
cut out sections to
show the stainless steel.

Ability To Match Any Pantone Color

Imagine Your Logo And Branding